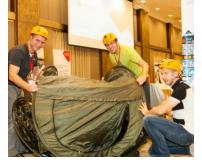

Along the way, encounter a series of active challenges including pop-up tent pack ups and a blindfold climbing harness challenge. Peak Performance is an exciting, immersive way of improving critical thinking and decision