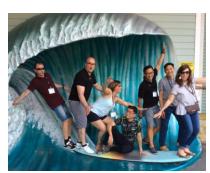

In this high-energy environment, every direction you look something exciting is happening! You'll see one corner of the room juggling, another dragon-balling, and another singing a custom team chant! There is never a dull moment when this event is in full motion! The Techno Challenge guarantees laughter, exhilaration, and a strong sense of togetherness as teams bond and individuals discover their strengths and the diverse skills of their group. Trust is built through task completion, fostering a deep appreciation for each team member's abilities.