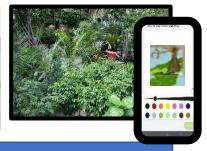

## Sustainable Way to Green the World!

Unlimited Guests

Sustainability is top of mind right now, so kick off your general session sharing your efforts and vision while giving back at the same time!

On the big screen, a forest of trees alive with nature invites your guests to join in efforts to curb the effects of CO2 in our world. Instantly revived by the sights and sounds of the great outdoors, they're invited to draw an image of their favorite tree – Dr. Suess-like, a holiday tree, leaves from the colorful fall foliage, maybe even a Palm tree! As it's being drawn, the art is collected and displayed for everyone to enjoy, sparking conversation and laughter. For each person that draws a tree, a donation will be made to One Tree Planted! Not only is drawing a tree an act of charity – it gives you a platform to talk about your sustainability efforts at the event. And it's participatory, immersive, feels good and creates heartshare with your guests.

You'll receive a mural of all the trees - representing your contribution to saving the environment - that you can share with your team, on social media and with your shareholders!

407.872.3838 WWW.PLAYWITHAPURPOSE.COM