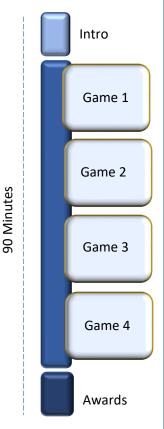

## **Unleash Your Inner Champion!**

60 to 90 min

Players 10-Unlimited

Virtual Live

Are you ready for explosive fun wrapped up into 60 second bursts? Introducing the ultimate game show experience inspired by the hit TV show! With our exhilarating challenges, your teams will be put to the test in 60-second activities that will push their nerves, wits, and talents to the limit, all in pursuit of being the ultimate winner! From table games that require teamwork and creative thinking to practice rounds that build skills and confidence, every moment is filled with tension and excitement.